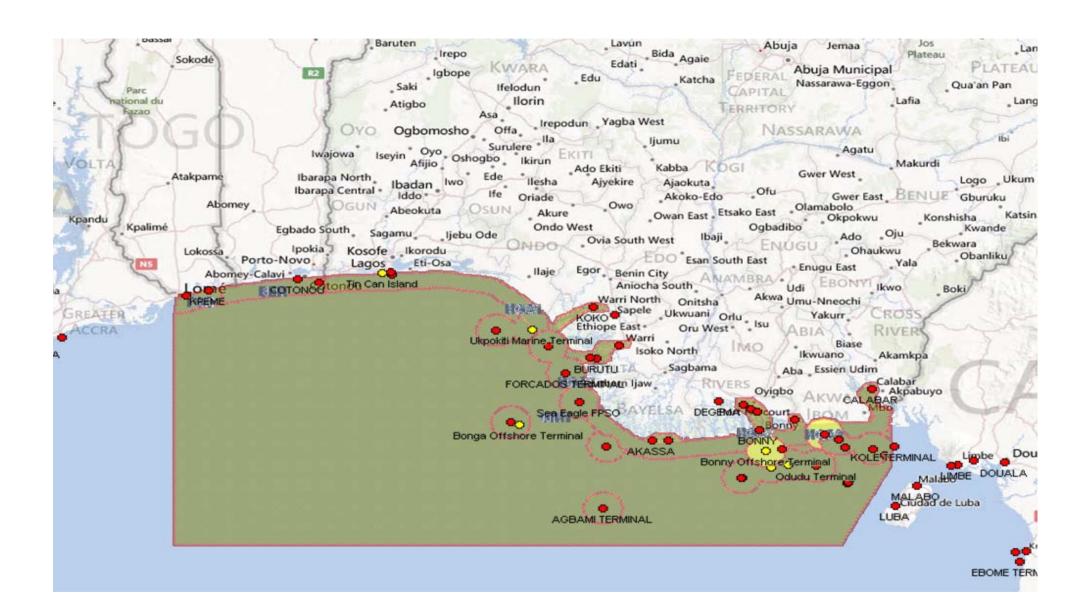

## **ADDITIONAL PREMIUM AREAS**

To assist with the reading of the Association's Circular C3-2013, the attached map illustrates the Additional Premium Area of the Gulf of Guinea effective from 1 July 2013.

Please note that the map is provided for guidance only. For the purposes of Rule 19, Members should refer to the list of ports, places, countries, zones and areas as set out in Circular C3-2013, not the attached map.

Whilst every care has been taken to ensure the accuracy of the information set out in the map as at the time of issue, no responsibility is accepted for any errors or omissions, or for any consequences arising therefrom.